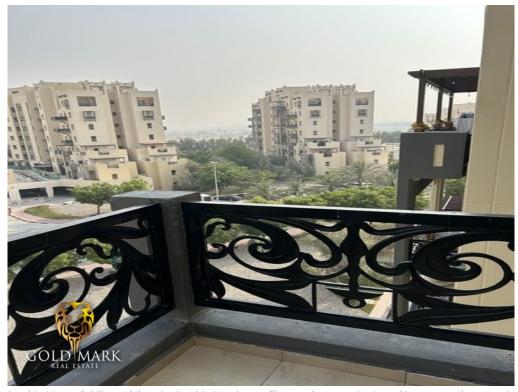

## **RENTING @ AED55K PER ANNUM**

Ready To Move | Next To Pool N Park | Higher Floor

<sup>\*</sup>This property is subject to availability and the price is subject to change. Size may be approximate and images may be genereic.

## **Property Details:**

- Location: Inner Circle
- Size: 674 sq. ft.
- Open kitchen
- 1 covered parking space
- Ample free parking around the building
- Built-in wardrobes and kitchen cabinets

## **Community Amenities:**

- Retail stores and supermarkets
- Shared swimming pool
- Children's park
- Mosque
- Community center
- Green spaces
- Tennis court
- Walking tracks
- School
- Easy access to Hessa Street
- Laundry shop
- Hairdressers