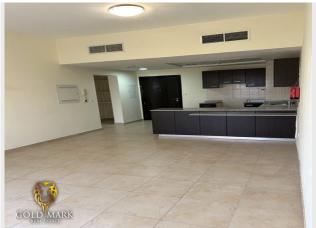

## **Property Details:**

- Location: Inner Circle
- Size: 674 sq. ft.
- Open kitchen
- 1 covered parking space
- Ample free parking around the building
- Built-in wardrobes and kitchen cabinets