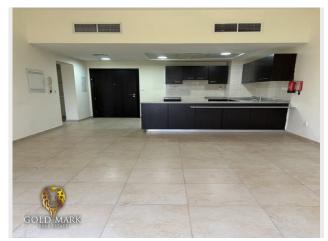

## **Property Details:**

- Location: Inner Circle
- Size: 674 sq. ft.
- Open kitchen
- 1 covered parking space
- Ample free parking around the building
- Built-in wardrobes and kitchen cabinets