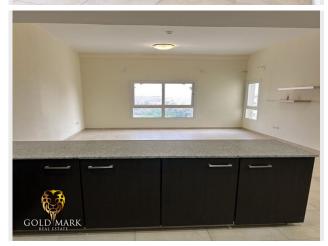

## **Property Details:**

- Location: Inner Circle
- Size: 674 sq. ft.
- Open kitchen
- 1 covered parking space
- Ample free parking around the building
- Built-in wardrobes and kitchen cabinets