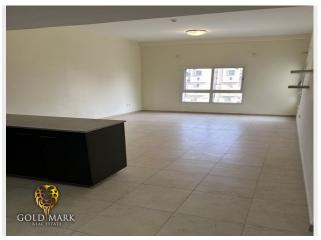

## **Property Details:**

- Location: Inner Circle
- Size: 674 sq. ft.
- Open kitchen
- 1 covered parking space
- Ample free parking around the building
- Built-in wardrobes and kitchen cabinets