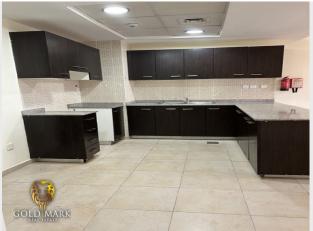

## **Property Details:**

- Location: Inner Circle
- Size: 674 sq. ft.
- Open kitchen
- 1 covered parking space
- Ample free parking around the building
- Built-in wardrobes and kitchen cabinets